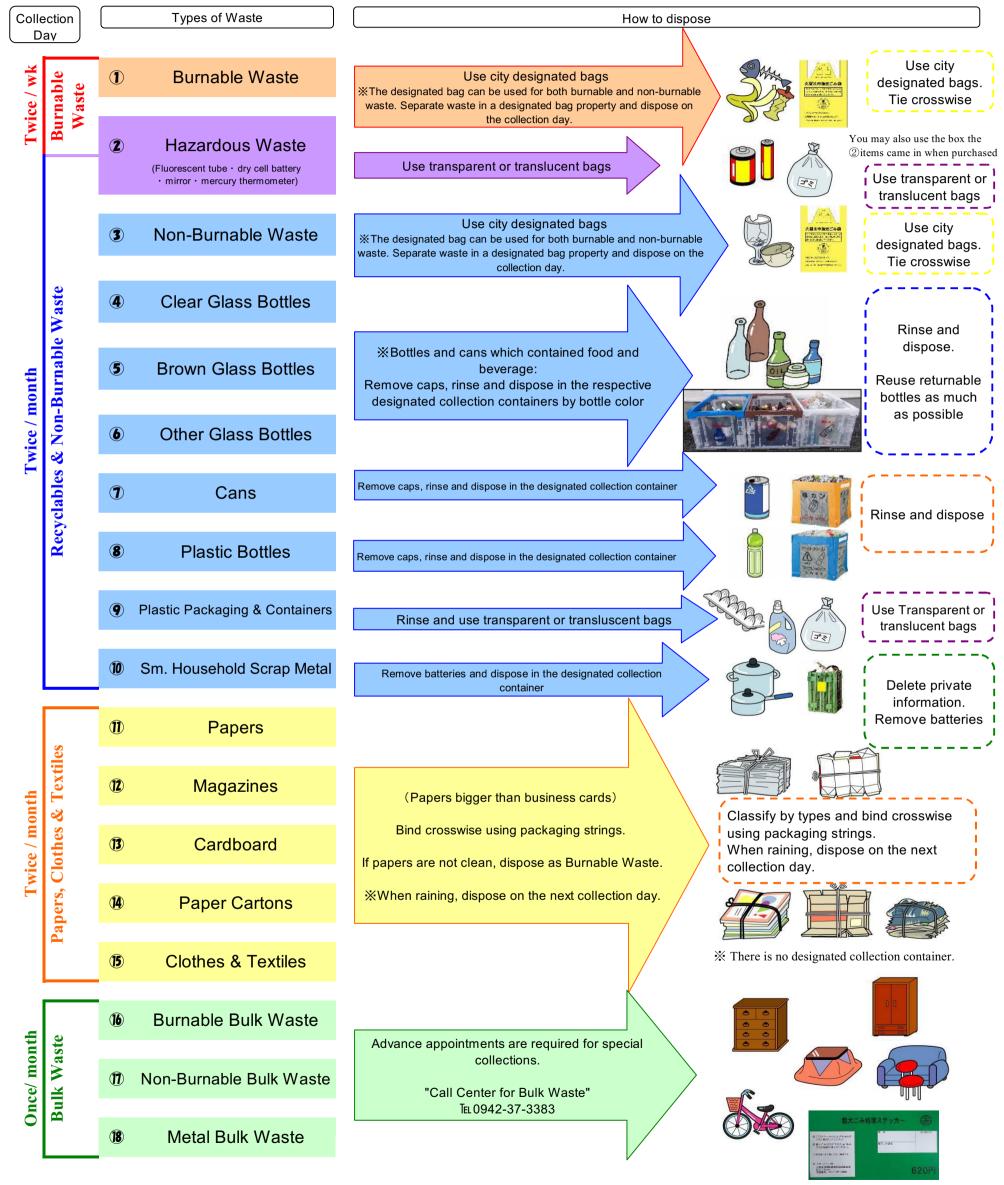

## Waste Disposal Rules for Kurume

- \* Individual businesses are responsible for disposing their commercial waste. Small amount of commercial waste MAY be collected by the city. Contact Resource Circulation Division for details.
- \* All waste must be placed in its designated collection site by 8:30 AM.
- X If your community is responsible for recycling bin and other waste collection containers, dispose at designated time and day according to its regulation.