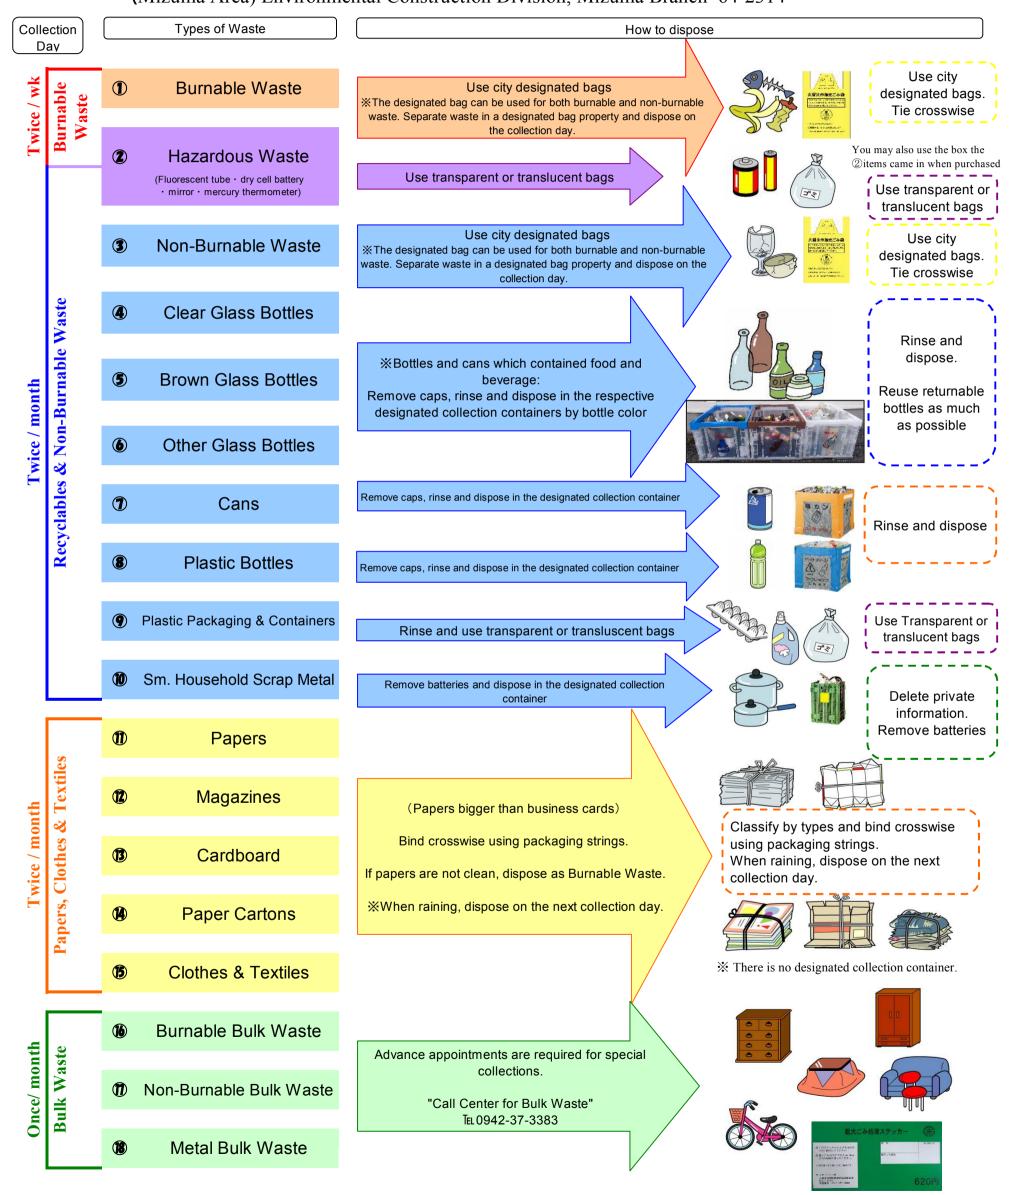

## Waste Disposal Rules for Kurume

- \* Individual businesses are responsible for disposing their commercial waste. Small amount of commercial waste MAY be collected by the city. Contact Resource Circulation Division for details.
- \* All waste must be placed in its designated collection site by 8:30 AM.
- \* If your community is responsible for recycling bin and other waste collection containers, dispose at designated time and day according to its regulation.